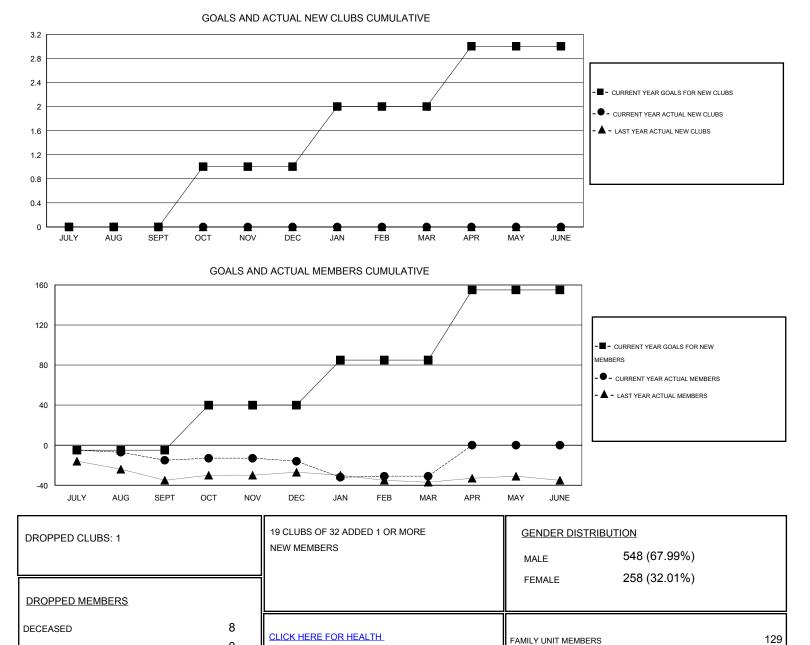

## LOCATION SOUTH CAROLINA

| Clubs                 |                  |           |                  |                  | Members               |                    |                                     |                    |                  |
|-----------------------|------------------|-----------|------------------|------------------|-----------------------|--------------------|-------------------------------------|--------------------|------------------|
| RESULTS FOR 2014-2015 |                  |           |                  |                  | RESULTS FOR 2014-2015 |                    |                                     |                    |                  |
| QUARTER               | NEW CLUB<br>GOAL | NEW CLUBS | DROPPED<br>CLUBS | NET<br>GAIN/LOSS | QUARTER               | NEW MEMBER<br>GOAL | CHARTER AND<br>NEW MEMBERS<br>ADDED | DROPPED<br>MEMBERS | NET<br>GAIN/LOSS |
| JULY/AUG/SEPT         | 0                | 0         | 0                | 0                | JULY/AUG/SEPT         | -5                 | 15                                  | 30                 | -15              |
| OCT/NOV/DEC           | 1                | 0         | 0                | 0                | OCT/NOV/DEC           | 45                 | 27                                  | 28                 | -1               |
| JAN/FEB/MAR           | 1                | 0         | 1                | -1               | JAN/FEB/MAR           | 45                 | 27                                  | 42                 | -15              |
| APR/MAY/JUNE          | 1                | 0         | 0                | 0                | APR/MAY/JUNE          | 70                 | 0                                   | 0                  | 0                |